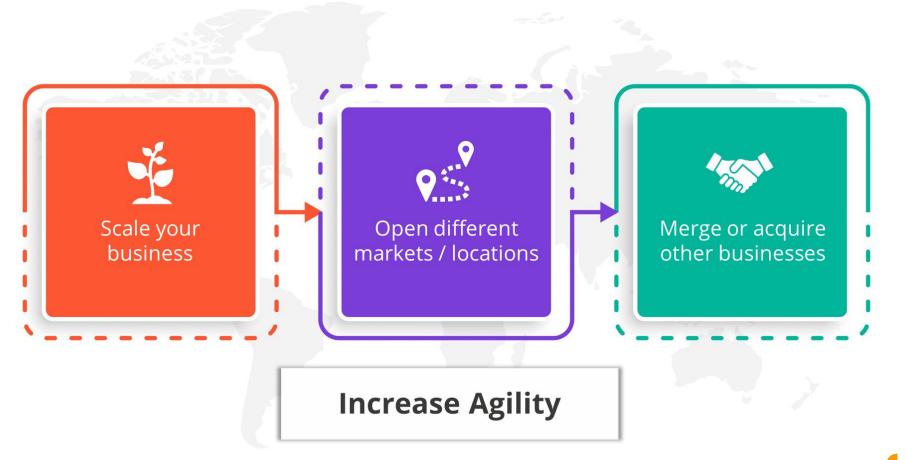

## In summary - Digital transformation is a broad term

Basically it embraces a wide range of business elements that, when combined, defines how an organisation addresses interactions with all customer; how it operates internal tools; how it manages staff and all other stakeholders; and eventually how this digital transformation is supported at a technical level.

If you leverage the right tool to establish the digital transformation, and combine the different communication styles with all stakeholders. The Digital change will help you build the success of your business.