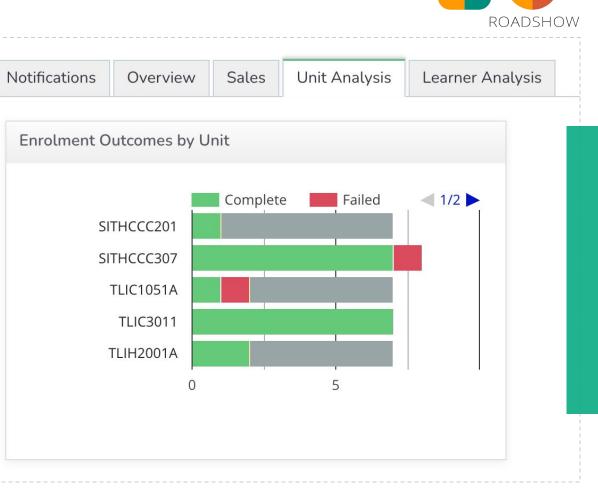

### Report #0217

#### **Unit Enrolment Outcome Matrix**

Course Offer Code: 23CHC33015

Course Offer Desc: Certificate III in Individual Support 2023

Location: Victoria Training Office

Offer Start Date: 01/01/2023

Outcome Codes (OC) 20 Competency achieved/pass 30 Competency not achieved/fail 40 Withdrawn 51 Recognition of Prior Learning 53 Recognition of Current Competency 60 Credit Transfer 70 Continuing Enrolment 70AP Academic Pass (SA Only) 81 Non-assessable Enrolment -satisfactorily completed 82 Non-assessable Enrolment - Withdrawn or not